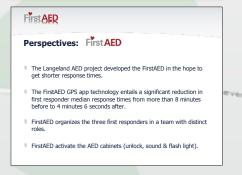

## The Langeland AED project

Incorporates emergency dispatch, First AED GPS technology, smartphones, first responders with distinct roles and an AED network