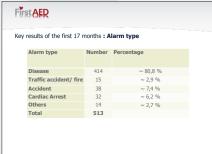

## Henriksen Finn L, Schakow Henrik, Jørgensen Mattis, Larsen Mogens L.

The AED center, department of Cardiology, Odense University Hospital, DK-5000 Odense C.

| Key results of the first 17 months – FirstAED Emergency Ca |                                                            |
|------------------------------------------------------------|------------------------------------------------------------|
| 0                                                          | 6 Cardiac arrests                                          |
|                                                            | 2 survived, 1 survived more than 30 days.                  |
| 0                                                          | 5 Respiratory insufficiency                                |
|                                                            | 4 survived more than 30 days, 1 died at the hospitalet.    |
| 0                                                          | 20 AMI (AED monitoring).                                   |
| 0                                                          | 2 Hangings                                                 |
|                                                            | 1 survived more than 30 days, 1 died.                      |
| 0                                                          | 5 Children with febrile seizures (Complete restituted)     |
| 0                                                          | 2 Divers with decompression sickness (Complete restituted) |
| 0                                                          | 1 Subarachnoid haemorhage (Restituted)                     |