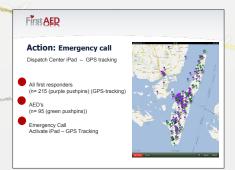

## Henriksen Finn L, Schakow Henrik, Jørgensen Mattis, Larsen Mogens L.

The AED center, department of Cardiology, Odense University Hospital, DK-5000 Odense C.

| Key results of the first 17 months – FirstAED Emergency Ca |                                                            |
|------------------------------------------------------------|------------------------------------------------------------|
| 0                                                          | 6 Cardiac arrests                                          |
|                                                            | 2 survived, 1 survived more than 30 days.                  |
| 0                                                          | 5 Respiratory insufficiency                                |
|                                                            | 4 survived more than 30 days, 1 died at the hospitalet.    |
| 0                                                          | 20 AMI (AED monitoring).                                   |
| 0                                                          | 2 Hangings                                                 |
|                                                            | 1 survived more than 30 days, 1 died.                      |
| 0                                                          | 5 Children with febrile seizures (Complete restituted)     |
| 0                                                          | 2 Divers with decompression sickness (Complete restituted) |
| 0                                                          | 1 Subarachnoid haemorhage (Restituted)                     |