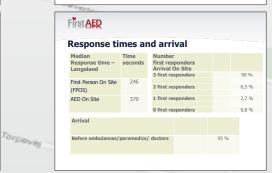

## The Langeland AED project

Incorporates emergency dispatch, First AED GPS technology, smartphones, first responders with distinct roles and an AED network

## Henriksen Finn L, Schakow Henrik, Jørgensen Mattis, Larsen Mogens L.

The AED center, department of Cardiology, Odense University Hospital, DK-5000 Odense C.





















| Key results of the first 17 months – FirstAED Emergency Ca |                                                            |
|------------------------------------------------------------|------------------------------------------------------------|
| 0                                                          | 6 Cardiac arrests                                          |
|                                                            | 2 survived, 1 survived more than 30 days.                  |
| 0                                                          | 5 Respiratory insufficiency                                |
|                                                            | 4 survived more than 30 days, 1 died at the hospitalet.    |
| 0