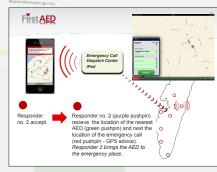

## The Langeland AED project

Incorporates emergency dispatch, First AED GPS technology, smartphones, first responders with distinct roles and an AED network

## Henriksen Finn L, Schakow Henrik, Jørgensen Mattis, Larsen Mogens L.

The AED center, department of Cardiology, Odense University Hospital, DK-5000 Odense C.





















| Key results of the first 17 months – FirstAED Emergency Ca |                                                            |
|------------------------------------------------------------|------------------------------------------------------------|
| 0                                                          | 6 Cardiac arrests                                          |
|                                                            | 2 survived, 1 survived more than 30 days.                  |
| 0                                                          | 5 Respiratory insufficiency                                |
|                                                            | 4 survived more than 30 days, 1 died at the hospitalet.    |
| 0