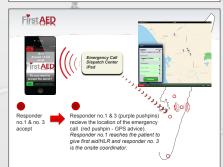

## The Langeland AED project

Incorporates emergency dispatch, First AED GPS technology, smartphones, first responders with distinct roles and an AED network

## Henriksen Finn L, Schakow Henrik, Jørgensen Mattis, Larsen Mogens L.

The AED center, department of Cardiology, Odense University Hospital, DK-5000 Odense C.





















| Key results of the first 17 months – FirstAED Emergency Ca |                                                            |
|------------------------------------------------------------|------------------------------------------------------------|
| 0                                                          | 6 Cardiac arrests                                          |
|                                                            | 2 survived, 1 survived more than 30 days.                  |
| 0                                                          | 5 Respiratory insufficiency                                |
|                                                            | 4 survived more than 30 days, 1 died at the hospitalet.    |
| 0