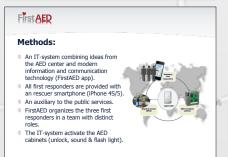

## The Langeland AED project

Incorporates emergency dispatch, First AED GPS technology, smartphones, first responders with distinct roles and an AED network