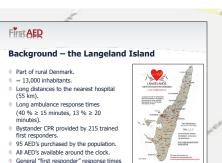

## The Langeland AED project

Incorporates emergency dispatch, First AED GPS technology, smartphones, first responders with distinct roles and an AED network