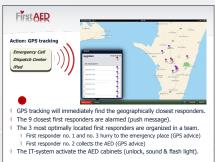

## The Langeland AED project

Incorporates emergency dispatch, First AED GPS technology, smartphones, first responders with distinct roles and an AED network

## Henriksen Finn L, Schakow Henrik, Jørgensen Mattis, Larsen Mogens L.

The AED center, department of Cardiology, Odense University Hospital, DK-5000 Odense C.





















| Key results of the first 17 months – FirstAED Emergency Ca |                                                            |
|------------------------------------------------------------|------------------------------------------------------------|
| 0                                                          | 6 Cardiac arrests                                          |
|                                                            | 2 survived, 1 survived more than 30 days.                  |
| 0                                                          | 5 Respiratory insufficiency                                |
|                                                            | 4 survived more than 30 days, 1 died at the hospitalet.    |
| 0